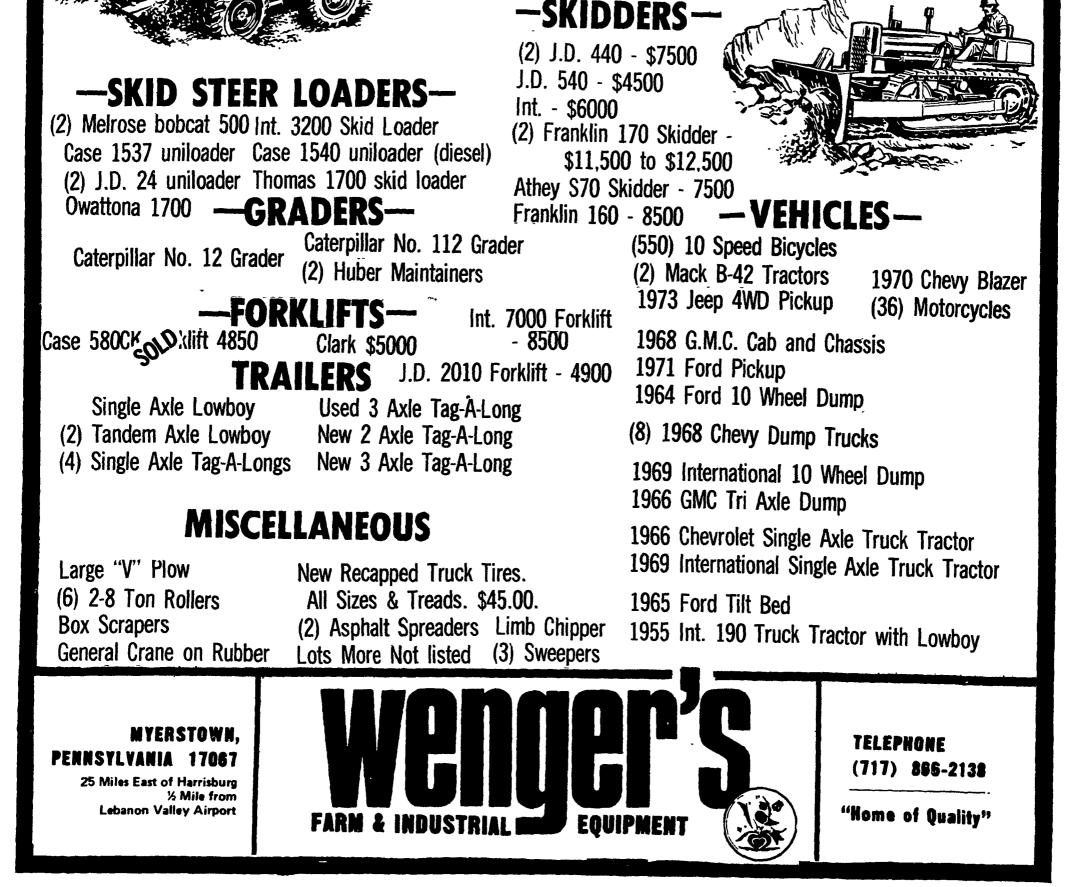

## **CRAWLER DOZERS**

| (3) John Deere 350 diesel            | 6,000-\$8,000 |
|--------------------------------------|---------------|
| John Deere 1010 diesel               | \$1750        |
| Allis-Chalmers HD3 diesel, Hydrau    | lic           |
| Angle                                | \$3,500       |
| Allis-Chalmers H3 gas, Hydraulic A   | ngle \$3,500  |
| International T9 gas                 | \$2,500       |
| International TD9 diesel             | \$3,500       |
| Cat D8, 14A Series, Cable            | \$13,500      |
| Cat D4 diesel, 7U Series             | \$4,500       |
| Cat D4C diesel, 40A Series           | \$6,500       |
| International TD14 diesel            | \$5,000       |
| International TD30 diesel with 2 bla | ades \$18,500 |
| Cat D2 (no blade), 5U Series P.T     | ,             |
| Oliver HG (no blade)                 | \$800         |
| Cat D8H 46A Series                   | \$26,500      |
| John Deere 420, Gas                  | \$1,975       |
| Case 310, no blade with winch        | \$1,875       |
| John Deere MT with Winch             | \$1,650       |
| Int. T340 no blade with winch        | \$1,875       |
| John Deere 440 Diesel with winch     | \$2,650       |
| J.D. 450 6 way hyd.                  | \$9,500       |
| Case 1000 4 way hyd. with Ripper     | \$3,900       |
| Cat D6C                              | \$27,500      |
|                                      |               |

## **CRAWLER LOADERS**

Allis-Chalmers-HD4 with backhoe \$7,500 (2) Cat 933 diesel, 11A Series \$4,900-\$5,900 Cat 955 12A \$5,900 (4) Cat 955 H \$9,000-\$14,500 Case 450 gas \$6,800 Case 450 with backhoe \$8,900 (2) John Deere 450 Diesel Choice \$8,500 Case 310 \$5,000 J.D. 350 B \$8,500 Case 800 \$4,900 (2) International TD9 choice \$2,150 (2) John Deere 2010 \$5.000-\$5,500 (4) John Deere 440 \$1,900-\$3,750 Cat 951B \$16,500 (4) John Deere 350, diesel \$4,900-\$7,000 (2) Cat 955K 85J \$20,000-\$21,500 Cat 977 20A Series \$9,500 Case 320 \$1,650

**Tractor-Loader-Backhoes** 

| Linkbelt LS3000 excellent crawl | er              |
|---------------------------------|-----------------|
| backhoe                         | \$32,500        |
| J.D. 50 SOLD                    | \$11,500        |
| (2) Case 580 CK diesel          | \$5,800-\$6,000 |
| (2) Ford 4500 diesel            | \$5500-\$5,900  |
| Ford 5550 diesel                | \$9,800         |
| Long I 400 diesel               | \$5,900         |
| (2) International 3414          | \$4,500~\$5,000 |
| Allıs-Chalmers D15 gas          | \$3,500         |
| Ford 800 gas                    | \$3.000         |
| John Deere 2010 gas             | \$4,600         |
| Hopto Diesel                    | \$3,250         |
| International 3800, Diesel with |                 |
| Case 530, diesel                | \$4,250         |
| MF 300 Diesel                   | \$5,900         |
| Crab 4WD                        | \$3,500         |
| Ford 600                        | \$2,900         |
|                                 |                 |

## **RUBBER TIRED LOADERS**

| (5) Hough 30 with cab choice    | \$5,000  |
|---------------------------------|----------|
| Allis-Chalmers TL16             | \$4,000  |
| Hough 100                       | \$14,500 |
| Michigan 55 with Cab            | \$4,900  |
| Michigan 55, Series 3, with Cab | \$9,500  |
| Lorain 153 w-cab                | \$2,500  |
| Hough 25                        | \$1,750  |