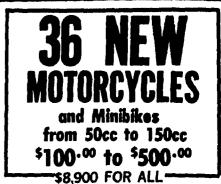

50       |
| J.D. 450 6 way hyd.                  | \$9,500       |
| Case 1000 4 way hyd. with Ripper     | \$3,900       |
| Cat D6C                              | \$27,500      |
|                                      |               |



## **CRAWLER LOADERS**

Allis-Chalmers-HD4 with backhoe \$7,500 (2) Cat 933 diesel, 11A Series \$4,900-\$5,900 Cat 955 12A \$5,900 (4) Cat 955 H \$9,000-\$14,500 Case 450 gas \$6,800 Case 450 with backhoe \$8,900 (2) John Deere 450 Diesel Choice \$8,500 Case 310 \$5,000 J.D. 350 B \$8,500 Case 800 \$4,900 (2) International TD9 choice \$2,150 (2) John Deere 2010 \$5.000-\$5,500 (4) John Deere 440 \$1,900-\$3,750 Cat 951B \$16,500 (4) John Deere 350, diesel \$4,900-\$7,000 (2) Cat 955K 85J \$20,000-\$21,500 Cat 977 20A Series \$9,500 Case 320 \$1,650





**Tractor-Loader-Backhoes** 

| Linkbelt LS3000 excellent crawl | er              |
|---------------------------------|-----------------|
| backhoe                         | \$32,500        |
| J.D. 50 SOLD                    | \$11,500        |
| (2) Case 580 CK diesel          | \$5,800-\$6,000 |
| (2) Ford 4500 diesel            | \$5500-\$5,900  |
| Ford 5550 diesel                | \$9,800         |
| Long I 400 diesel               | \$5,900         |
| (2) International 3414          | \$4,500~\$5,000 |
| Allıs-Chalmers D15 gas          | \$3,500         |
| Ford 800 gas                    | \$3.000         |
| John Deere 2010 gas             | \$4,600         |
| Hopto Diesel                    | \$3,250         |
| International 3800, Diesel with |                 |
| Case 530,