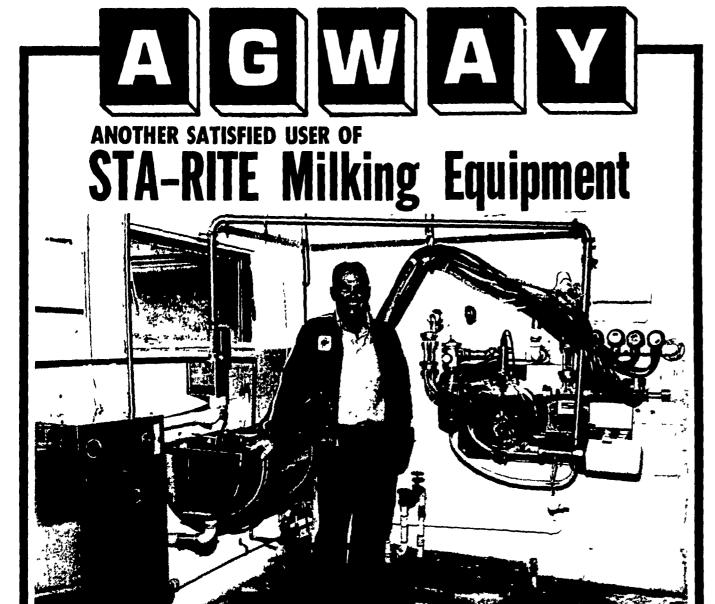

Lewis H. Denlinger, Paradise, Pa., says his Sta-Rite milking equipment cuts his milking time almost in half.

Also his wife likes not carrying the buckets and they both think the Sta-Rite milking equipment is "just great".