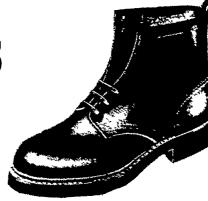

### **WORK SHOES**

ROLLED TOP BINDING CREPE RUBBER SOLES

\$6.98

- Cushion Arch - Colors - Navy, White, Gingham Print, or Sailboat Print, Red & Western

Denim - Childs' Sizes - 8½ to 12

THICK DECK SOLE

SNEAKERS