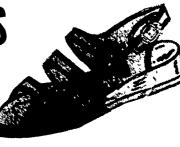

\$2.49

FIRST QUALITY, ONE SIZE, PANTY HOSF

Shades: - Coffee, Cinnamon, Taupe, or Beige. 100 percent Nylon.

29°

LADIES'

3-STRAP SANDALS

Pillow-Soft, Cushion, Insoles. Colors: White or Bone.

\$3.49