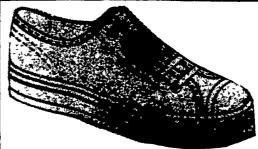

#### DESERT BOOTS

Long Wearing, Crepe, Soles. OUR REGULAR PRICE IS \$8.98.

<sup>\$</sup>4.98

LADIES' & TEENS', DELUXE QUALITY

**SNEAKERS** 

WITH THICK BOAT SOLES

Thick, Foam Rubber, Cushion Insoles, Cushion Arch, Colors: White or Navy.