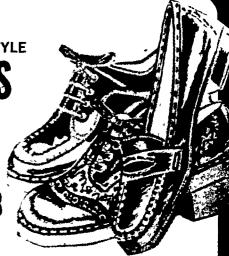

Status Quality,

BASKETBALL

\$5.49

New Square Toe Last; Extra Thick Cushion Arch; Colors. - Black, White, or Navy

MEN'S & BOYS'
"TONY DORN"
DELUXE QUALITY,

SNEAKERS \$4.49

MEN'S GENUINE LEATHER