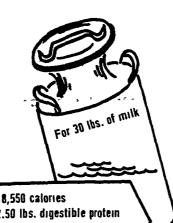

18,558 calories 2.50 lbs. digestible protein 128 grams calcium 64 grams phosphorus

Be durned if we know either, but if we test for calcium, phosphorus, and protein, we can find out.