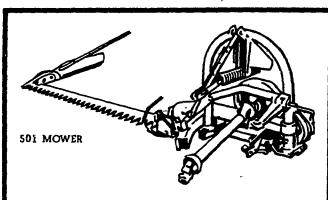

### 501 MOWER

- Most popular and smoothest pitman mower available.
- Mounts quickly on 3-point hitch.
- Quick, easy adjustment to meet any condition.

ALLEN H. MATZ, INC.

505 E. Main St., New Holland Ph: 354-2214