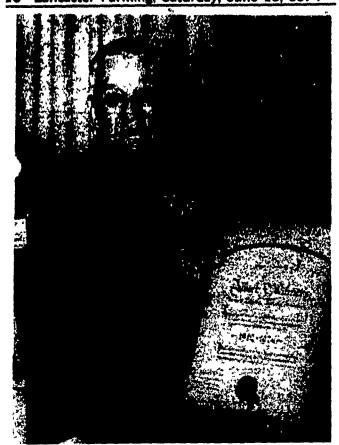

Albert F. Witmer with citation he received for service to his bank from the Pennsylvania Bankers Association.

# Witmer Receives Bank Tribute

Strasburg, was honored by the Pennsylvania Bankers Association at its recent Bank. annual convention in Atlantic City, New Jersey. "In recognition of a great record of service to his own banking over a remarkable span of years (1912-1974)."

Witmer started his banking career in 1912 with Lancaster. From there he went to the Lancaster Trust next move was to the State Director. In 1943 he became affiliated with the First Lodge No. 476. National Bank of Strasburg

Albert F. Witmer, Director as Cashier and Director. He of The First National Bank of retired as Cashier in 1963 but has remained an active Director of the Strasburg

Witmer has been and continues to be very active in Witmer received a tribute many business, professional and civic organizations. Some of these activities bank and to Pennsylvania include: Director of Lancaster Federal Savings and Loan, member of the American Institute Banking, member of the the Union Trust Company of Lancaster County Bankers Association, Trustee and Treasurer of Water Street Company where he became Rescue Mission, member of Assistant Treasurer and the Board of Pensions of the Assistant Trust Officer. His Eastern Pennsylvania Conference of the United Bank of Paradise where he Methodist Church, and served as Cashier and member of the Masonic Fraternity Lamberton