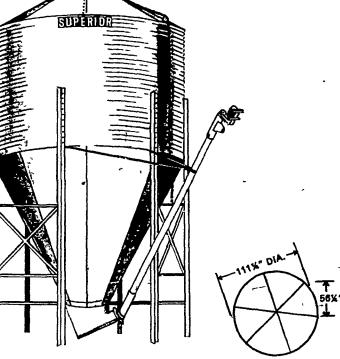

LOCK OPEN/LOCK SHUT LID

For extra bulky feeds the Super Wide "Sure-Flo"™ bottom is recommended.

9' dia.

FOUNDATION DIAGRAM FOR 9' DIAMETER BIN

## 9' Dia. Bin w/60\* Center Draw Hopper

| Approx. Capacity<br>40 lbs /cu. ft. |                                                | Height to                                                                           |                                                                                                                            |
|-------------------------------------|------------------------------------------------|-------------------------------------------------------------------------------------|----------------------------------------------------------------------------------------------------------------------------|
| Tons                                | Cu. Ft.                                        | Fill                                                                                | Approx, Weight                                                                                                             |
| 10.7                                | 535.0                                          | 16'5"                                                                               | 1030 ibs.                                                                                                                  |
| 14.1                                | 705.0                                          | 17'1"                                                                               | 1185 lbs                                                                                                                   |
| 17.5                                | \$75.0                                         | 19'9"                                                                               | 1320 lbs.                                                                                                                  |
| 20.9                                | 1045.0                                         | 22'5"                                                                               | 1460 lbs.*                                                                                                                 |
| 24.3                                | 1215.0                                         | 25'1"                                                                               | 1610 lbs +                                                                                                                 |
|                                     | 40 lbs<br>Tons<br>10.7<br>14.1<br>17.5<br>20.9 | 40 lbs /cu. ft.   Tons Cu. Ft.   10.7 535.0   14.1 705.0   17.5 875.0   20.9 1045.0 | 40 lbs /cu. ft. Height to   Tons Cu. Ft. Fill   10.7 535.0 16'5"   14.1 705.0 17'1"   17.5 875.0 19'9"   20.9 1045.0 22'5" |