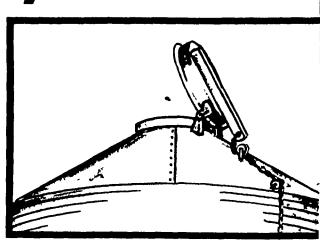

LOCK OPEN/LOCK SHUT LID

For extra bulky feeds the Super Wide "Sure-Flo"™ bottom is recommended.

9' dia.

FOUNDATION DIAGRAM FOR 9' DIAMETER BIN