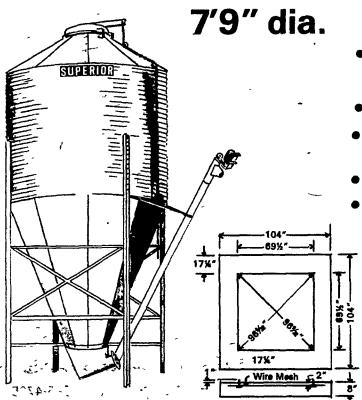

FOUNDATION DIAGRAM FOR 79" DIAMETER BIN

## 7'9" Dia. Bin w/65° Center Draw Hopper

| Model No. | Approx. Capacity<br>40 lbs /cu. ft. |         | Height to | -             |
|-----------|-------------------------------------|---------|-----------|---------------|
|           | Тола                                | Cy. Ft. | Fill      | Approx Weight |
| FT-3-2806 | 7.8                                 | 388.9   | 14'2"     | 890 lbs.      |
| FT-3-2807 | 10.3                                | 514.7   | 16'10"    | 1000 lbs.     |
| FT-3-2808 | 12.8                                | 640.9   | 19'6"     | 1135 lbs.     |
| FT-3-2809 | 153                                 | 766.9   | - 22'2"   | 1260 lbs.     |