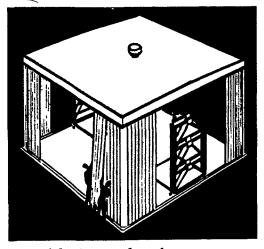

Then lifted into place by special patented Superior jacks, for a quick, easy erection.

The pre-punched sidewall panels with windows and doors are installed to complete the building.

EASTERN WAREHOUSE

MANHEIM, PA. 665-2266