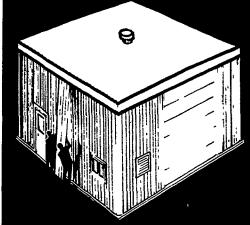

Then lifted into place by special patented Superior jacks, for a quick, easy erection.

The pre-punched sidewall panels with windows and doors are installed to complete the building.

EASTERN WAREHOUSE

MANHEIM, PA. 665-2266