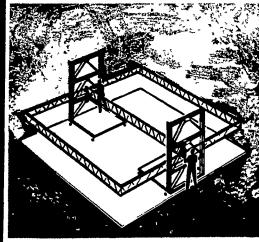

## 化区以近过

Low Cost Modular Steel Building System

The heaviest part in the Module can be handled easily and put into position by two men.
Only a wrench set is required.

The entire roof structure and covering is completely assembled on the ground.