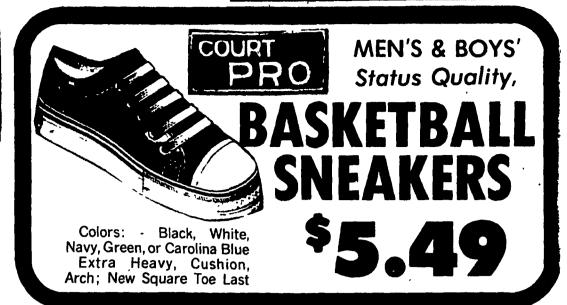

O COLUMBIA AVE., LANCASTER

**PARKING** 

PENNSYLVANIA'S LARGEST SHOE STORE OVER 60,000 PAIRS OPENLY DISPLAYED

FIRST QUALITY \* \* QUALITY FIRST



**IOYS'** DRN" ALITY,



Multi

Purpose

Baseball, Football or Soccer, Cushioned Collar; Sizes from Small Boys' 10 to Men's 12

**REGULAR PRICE** 

IS \$4.98

For

MEN'S, BIG BOYS' & LITTLE BOYS'

**ALL PURPOSE** 



LADIES' & TEENS'

**FANCY BEADED** 

OUR REGULAR PRICE IS \$3.98

- "TIFFANY'S" Black, Navy, Brown



MEN'S & BOYS' "RALLY PRO"

Steel Cleats Sizes from Little Boys' 1 to Men's 12 **Rubber Cleats Sizes:** Little Boys' 1 to Men's 9



**SALE PRICE** 

**ONLY** 

FIRST QUALITY, ONE SIZE

100% Nylon Shades: - Coffee, Cinnamon, Mink, Taupe or Beige



1Vy 14

**MEN'S** All White, Black & White, Brown & White, Replaceable Cleats



MEN'S /ENDNC

> Colors: - Brown, Red Oxide, Denim Blue, Brown with Blue, Black with Grey, Brown with Tan, Blue with Cream or Black

\$7.98 **\$9.49**