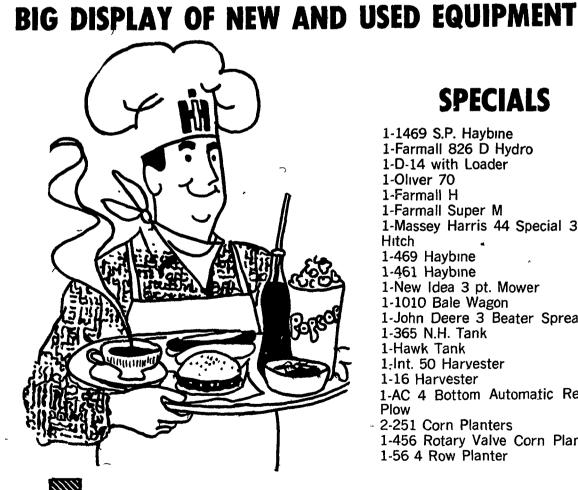

### **SPECIALS**

1-1469 S.P. Haybine 1-Farmall 826 D Hydro

1-D-14 with Loader

1-Oliver 70

1-Farmall H

1-Farmall Super M

1-Massey Harris 44 Special 3 pt. Hitch

1-469 Haybine

1-461 Haybine

1-New Idea 3 pt. Mower

1-1010 Bale Wagon

1-John Deere 3 Beater Spreader

1-365 N.H. Tank 1-Hawk Tank

1, Int. 50 Harvester

1-16 Harvester

1-AC 4 Bottom Automatic Reset

Plow

2-251 Corn Planters 1-456 Rotary Valve Corn Planter 1-56 4 Row Planter