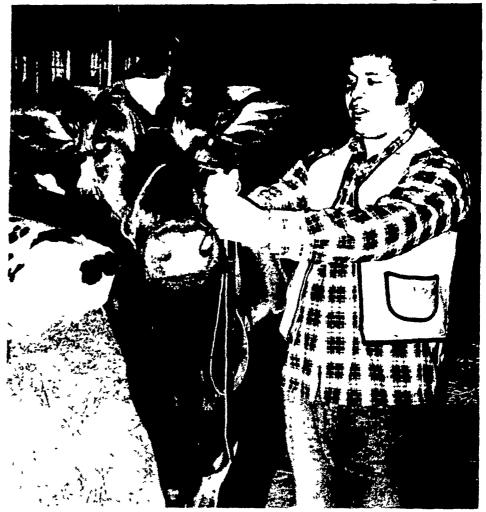

Douglas Seidel, Richland, Berks County, was justifiably proud of the aged cow that was named grand champion female in open Holstein judging at the Farm Show. The animal is owned by Raymond Seidel, Douglas' father, and David Younger.