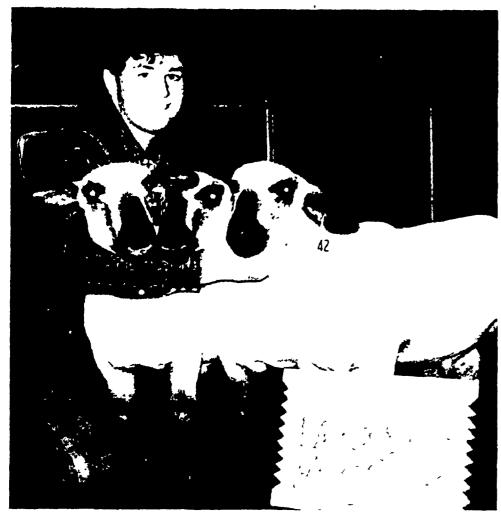

# 58th Annual Pennsylvania Farm Show

After three reserve championships in as many years. J. Kenneth Brubaker grabbed a grand championship at last in junior sheep judging at the Farm Show. Ken, a Hempfield High School freshman, showed a trio of Hampshires to capture grand champion honors for pen of three judging.