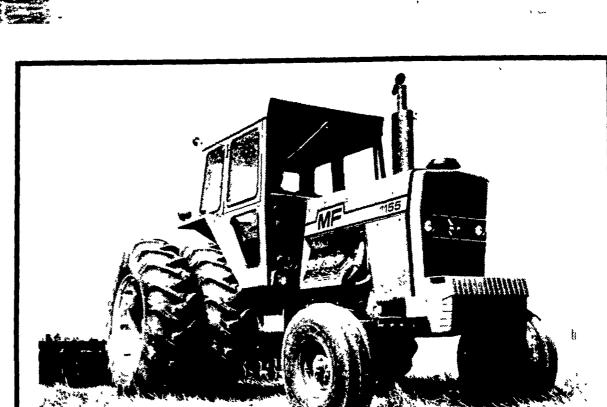

# Big Worker

YOU GET MORE WORK OUT OF 4 NEW BIG MF ROW CROP TRACTORS

### BIG WORKIN' PERKINS DIESELS

Known as rugged, fuel economy power units. Plenty of reserve power at lower speeds to lug through tough spots and speed your work.

#### BIG WORKIN' 3-POINT HITCH

Faster, easier control of mounted, semimounted implements. You get extra traction when you need it, and you also save time turning. New Rapid Coupler standard on MF 1105, 1135 and 1155

#### BIG WORKIN' HP

Manufacturer rated 140 PTO hp 1155 V-8, 120 hp 1135, 100 hp 1105 and 80 hp 1085

#### BIG WORKIN' 8 OR 12 SPEED SHIFT

8 speed manual shift is standard. Or choose the 12 speed multi-power shift-on-the-go transmission option.

#### **BIG QUIET CAB**

Generous room, extra comfort and quiet even at full power Ask about this option!

M. M. WEAVER

& SONS, INC.

LEOLA, PENNA. 17540

PHONE: 717-656-2321