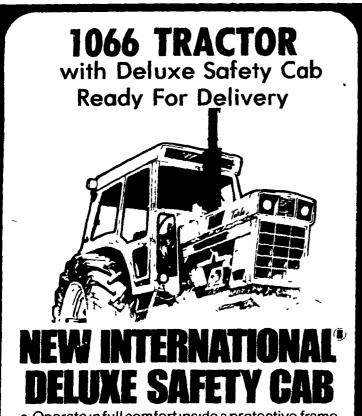

### Reliable

- Presiding

Pennsylvania State Police Exhibition

- Operate in full comfort inside a protective frame cab that meets rigid industry safety standards
- Plenty of room inside plus two doors for greater safety, easier access
- One of the quietest cabs ever tested Over 40 square feet of safety glass for good visibility
- Air pressurizer seals dust out, provides plenty of fresh air
- Available with air conditioning, heater, defroster and tilt steering Tilt cab for easy servicing

Come in and learn why a factory-installed safety cab adds to your safety, comfort and tractor investment!