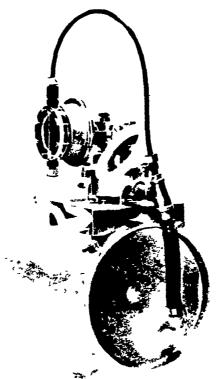

# The Anderson Automatic MEDICATOR

FOR MEDICATION OF POULTRY AND LIVESTOCK DRINKING WATER OR ANY HIGH RATIO METERING APPLICATION REQUIRING TRUE PROPORTIONING

## Accurate

This is a positive displacement, diaphragm pump-completely water operated and water controlled.

### VISIT THE IH EXHIBIT AT THE FARM SHOW

Good Used Equipment Take your Pick only \$475.00 Hawk Bilt Spreader

N.I. Pto Spreader J.D. 4 Bottom Plow

Model DP-194 with E-12 Expansion lank and H-RF Kit. SPECIFICATIONS Water flow-1/3 to 10 GPM

Feed Ratio Max.-1:96 (greater than 1:128 and the feed is fully adjustable) Water Pressure- ..... 15 to 125 PSIG Fressure loss .... Small (3 PSIG at 10 GPM ) Cherical Lift 

Used for over 10 years by the largest and most progressive plants in Government-Industry-Nurseries and private potable water systems. Sold throughout the free world.

## Failsafe

Water flow controls the pumping action. If there is no water flow there is no pumping action.

### **Trouble Free**

Built for many years service-of heavy brass wall castings and stainless steel parts-No flimsy injection molded plastic parts that are delicate and easily broken.

**Paul S. Hiestand** 