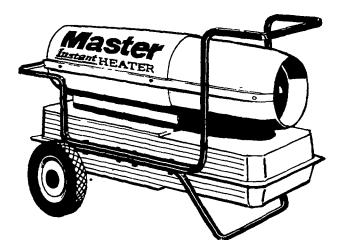

1974 officers of the Pennsylvania Association of Extension Home Economists elected at their annual meeting at the University Park Campus of The Pennsylvania State University are, from left to right: Mrs. Doris Thomas, Lancaster County, president-elect; Mrs. Christine Shrift, Blair County, first vice-president;

Kathleen Hayes, Pike County, second vicepresident; Mrs. Joyce Hustey, Mercer County, secretary; Mrs. Kay Hastings, Bucks County, treasurer. Mrs. Pat Long, Westmoreland County, serving her second year as president of the organization, was not present when the photograph was taken.