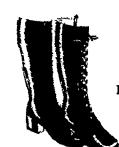

LADIES' & TEEN'S POLY-URETHANE STRETCH BOOTS

**MISSES WHITE** Full 16 Inches High; Color: - Black **OUR REGULAR PRICE IS \$5.98** 

79c

FOAM INSULATION FOR EXTRA WARMTH BIG BOYS' & LITTLE BOYS' FULL LACE B