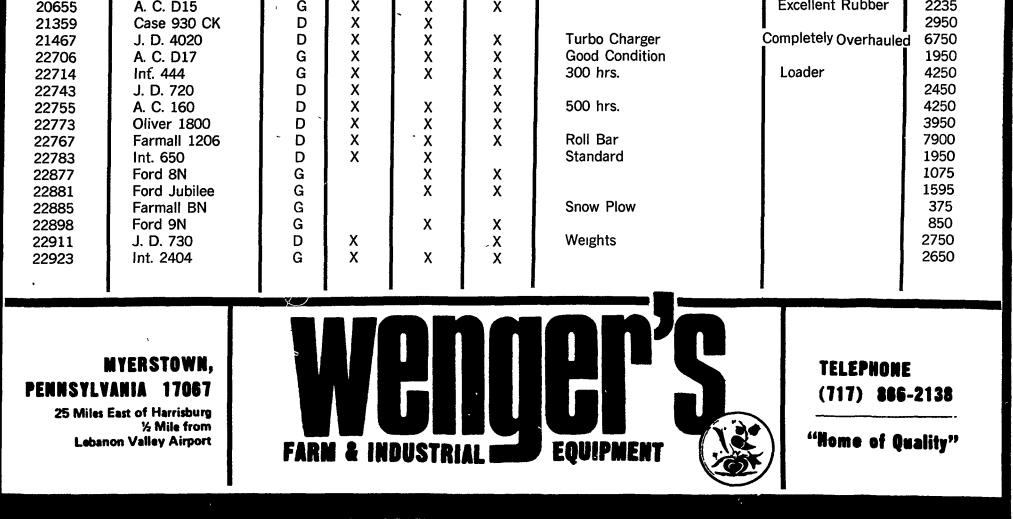

| FARM TRACTORS  |                            |        |          |               |            |                          |                        |                |
|----------------|----------------------------|--------|----------|---------------|------------|--------------------------|------------------------|----------------|
| stock          | make<br>&                  | gas or | power    | wide<br>front | 3<br>point | attachments              | comments               | price          |
| number         | m <u>odel</u><br>J. D. 730 | diesel | steering | Trong         |            |                          |                        |                |
| 22946          | J. D. 730<br>J. D. 730     | D      | X        |               | X          | ]                        |                        | 3250           |
| 22943          | Oliver 1650                | D      | X        | V             | X          | Weights                  | 0.400 hus              | 3250           |
| 20425          | J. D. 4020                 | D      | X        | Х             | X          | weights                  | 2400 hrs.              | 3250           |
| 19880<br>19319 | D. B. 1200                 | D      | X        | v             | X          |                          | 1200 hrs.              | 5500           |
| 19319          | J. D. 2510                 | D      | XX       | X<br>X        | X          |                          | 1200 hrs.<br>1000 hrs. | 3450<br>3700   |
| 21662          | J. D. 1010                 | G      | ^        | x             | X          | Weights                  | 1600 hrs.              | 3700<br>1345 ~ |
| 22180          | Case 770                   | G<br>D | x        | x             | X<br>X     | Weights                  | Brand New              | 1345<br>7250   |
| 22174          | Int. 544 Utility           | D      | x        | X             | X          |                          | 1400 hrs.              | 3850           |
| 22174          | J. D. 3020 Utility         | D      | x        | x             | x          | Weights                  | excellent rubber       | 3975           |
| 22097          | Case 730 CK                | D      | X        | x             | x          | Bumper                   | 2700 hrs.              | 3750           |
| 20254          | M. F. 165                  | G      | x        | x             | x          | Dumper                   | 2200 hrs.              | 2950           |
| 21742          | M. F. 65 Utility           | Ď      | x        | X             | x          | Weights                  |                        | 2500           |
| 21361          | A. C. 190XT                | D      | x        | X             | x          | i o o o o o o o          |                        | 4950           |
| 21415          | J. D. 3020                 | D      | x        | x             | X          | Weights                  |                        | 4500           |
| 22095          | Int. 656 Utility           | Ĝ      | x        | X             | x          | Weights - Int. 2000 ldr. | 1                      | 4200           |
| 21626          | Case 1170                  | D      | x        | x             | x          |                          | 700 hrs.               | 9500           |
| 21517          | M. F. 165                  | D      | X        | Х             | X          |                          |                        | 3000           |
| 21610          | Oliver 1855                | D      | X        | х             | X          |                          | 1700 hrs.              | 7750           |
| 21553          | Oliver 1750                | D      | X        | Х             | X          | Weights - Cab            | 2100 hrs.              | 5950           |
| 21602          | Farmall M                  | G      |          |               |            | -                        |                        | 950            |
| 23000          | Farmall 806                | D      | Х        | Х             | X          |                          |                        | 6800           |
|                | J. D. A.                   | G      |          |               |            |                          |                        | 575            |
|                | M. M. V.                   | G      |          |               |            |                          |                        | 875            |
|                | J. D. 4020                 | D      | X.       |               | Х          |                          |                        | 6800           |
|                | J. D. 730                  | D      | Х        |               | х          |                          |                        | 3250           |
|                | Farmall 656                | D      | Х        | Х             | х          |                          |                        | 5500           |
| 22568          | Farmall S M                | G      |          |               |            | Int. 1701 Ldr.           | Weights                | 1075           |
| 21589          | Int. 656 Utility           | G      | Х        | Х             | Х          | Weights                  | 2400 hrs.              | 3800           |
| 22380          | Farmall H                  | G      |          |               |            | Like New Tires           | 975                    | 850            |
| 20655          |                            |        | v        | v             | v          |                          | Excellent Rubber       | 2225           |