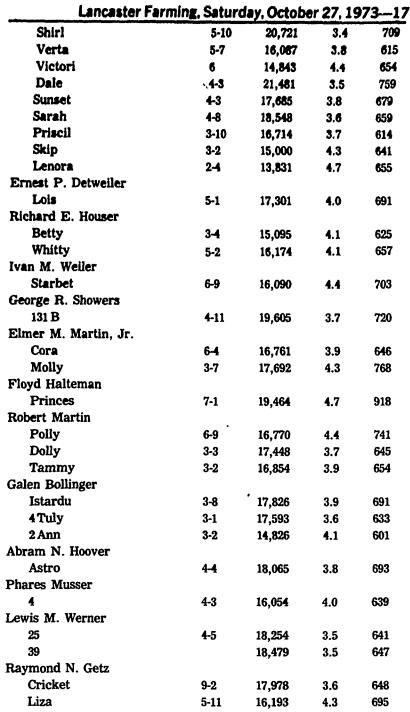

### **DHIA MONTHLY REPORT**

| TCon             | tinued From F | 'age 16) | •   |     |
|------------------|---------------|----------|-----|-----|
| Dutches          | 4             | 17,765   | 3.7 | 663 |
| Fairy            | 4-1           | 15,921   | 3.8 | 609 |
| Arthur R. Krall  |               |          |     |     |
| Cookie           | 6-3           | 16,468   | 3.7 | 611 |
| Leroy Geesaman   |               |          |     |     |
| 40               | 6-2           | 17,109   | 3.8 | 642 |
| Earl Zimmerman   |               |          |     |     |
| Dawn             | 6-1           | 16,202   | 4.1 | 659 |
| Doris            | 6-1           | 20,842   | 3.2 | 670 |
| Sylvi <b>a</b>   | 5-6           | 20,102   | 4.4 | 881 |
| Smokey           | 2-7           | 19,823   | 4.1 | 809 |
| Galen Boyd       |               |          |     |     |
| Lucille          | 8-10          | 15,958   | 4.1 | 647 |
| Weidler Brothers |               |          | •   |     |
| Cindy            | 6-11          | 15,276   | 3.9 | 603 |
|                  |               |          |     |     |