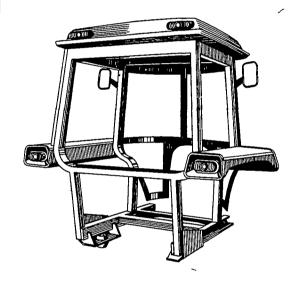

### Four fine new John Deere features helped name Generation II "The Sound-Idea Tractors"

Sound-Gard Body . . . total-control headquarters . . . Quad-Range Transmission...Perma-Clutch — these four new and exclusive features are available on the new John Deere Generation II Tractors. Together, they helped to properly and accurately name these models "The Sound-Idea Tractors." Sound-Gard Body introduces a totally-controlled working environment, the quietest working environment on a tractor (83 decibels). plus excellent rollover protection. Total-control headquarters spots you comfortably in a central position of command over tractor, implement, and 10b quality. Quad-Range provides 16 job-matched speeds, 6 reverses, a built-in Hi-Lo shift, and a host of other features that set it apart from competition. Perma-Clutch, a virtually lifetime, hydraulically-controlled clutch adds one of the soundest ideas of all to tractor reliability. Get the full details from your John Deere dealer, and you'll realize these new tractors are well named.