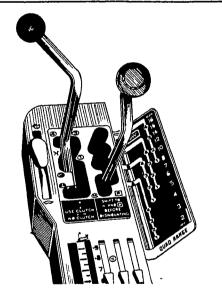

### Four fine new John Deere features helped name Generation II "The Sound-Idea Tractors"

Sound-Gard Body . . . total-control headquarters . . . Quad-Range Transmission...Perma-Clutch — these four new and exclusive features are available on the new John Deere Generation II Tractors. Together, they helped to properly and accurately name these models "The Sound-Idea Tractors." Sound-Gard Body introduces a totally-controlled working environment, the quietest working environment on a tractor (83 decibels). plus excellent rollover protection. Total-control headquarters spots you comfortably in a central position of command over tractor, implement, and 10b quality. Quad-Range provides 16 job-matched speeds, 6 reverses, a built-in Hi-Lo shift, and a host of other features that set it apart from competition. Perma-Clutch, a virtually lifetime, hydraulically-controlled clutch adds one of the soundest ideas of all to tractor reliability. Get the full details from your John Deere dealer, and you'll realize these new tractors are well named.