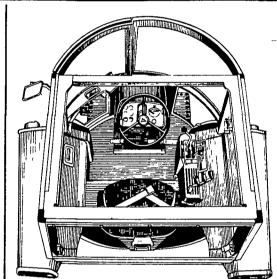

### Four fine new John Deere features helped name Generation II "The Sound-Idea Tractors"

Sound-Gard Body . . . total-control headquarters . . . Quad-Range Transmission...Perma-Clutch — these four new and exclusive features are available on the new John Deere Generation II Tractors. Together, they helped to properly and accurately name these models "The Sound-Idea Tractors." Sound-Gard Body introduces a totally-controlled working environment, the quietest working environment on a tractor (83 decibels). plus excellent rollover protection. Total-control headquarters spots you comfortably in a central position of command over tractor, implement, and 10b quality. Quad-Range provides 16 job-matched speeds, 6 reverses, a built-in Hi-Lo shift, and a host of other features that set it apart from competition. Perma-Clutch, a virtually lifetime, hydraulically-controlled clutch adds one of the soundest ideas of all to tractor reliability. Get the full details from your John Deere dealer, and you'll realize these new tractors are well named.