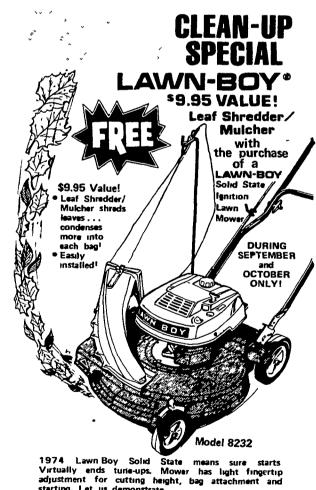

s:

Limit your advertisement to 25 words: All advertisements must be in our hands by Thursday noon or same will be held over for next week's paper: No business advertisements accepted

For Sale - Used forage wagon and blower. Phone 299-2536

Wanted - Used Farrowing crates. Phone 717-354-7739

For Sale - 30 feeder pigs. Phone 345-5988

REAL FARMS INC.

Tipton, Pa.

# ANNUAL FALL YORKSHIRE SALE FRIDAY, OCTOBER 5, 1973

1:00 P.M. at the Farm. SELLING

40 BRED GILTS 30 BOARS 30 OPEN GILTS
120 COMMERCIAL GILTS

Farm is located 9 miles North of Altoona Rt. 220 at Tipton, 1 mile Northwest of Tipton. Follow farm signs. SEND FOR FREE CATALOG.

WRITE

## REAL FARMS INC.

**Tipton, Pa. 16684** or **Phone 814-684-3720** or **684-4769** Come early. Free lunch will be served.

## **CALL Elmer Beiler**



CALL Leroy Zook

WEAVERLINE FEED CARTS

EARLY DISCOUNT on Lancaster
Silo and Unioaders-Ryder Barn Equipment

# Call Bob & Les USED EQUIPMENT

New No. 234 Corn Picker Farmall 400 Tractor **New SP International Combines** J. D. Fertilizer Spreader **Grimm Hay Tedder** I.H. 470 Disc Harrow with Wings 540 4-Bottom Plow 550 - 5 Bottom Plow. 1-No. 61 Forage Wagon Used 650 Harvester Used 550 Harvester New No. 56 Blower J.D. 5020 Tractor N.H. Late Model Blower I.H. 4 Row Cultivator **Corn Pickers Ready for Delivery** Best Buy of the Year on Balers

# PARTS DEPARTMENT CALL Dick Bomberger

CALL US! IT COULD BE WE HAVE IT.

CHECK YOUR

Picker Parts
Now

While Supply is Good

CHECK YOUR

International Multi-Purpose GREASE

35 lb. Pail

<sup>\$</sup>9.90

# CALL Titus Burkholder FOR SALES—SERVICE—PAR