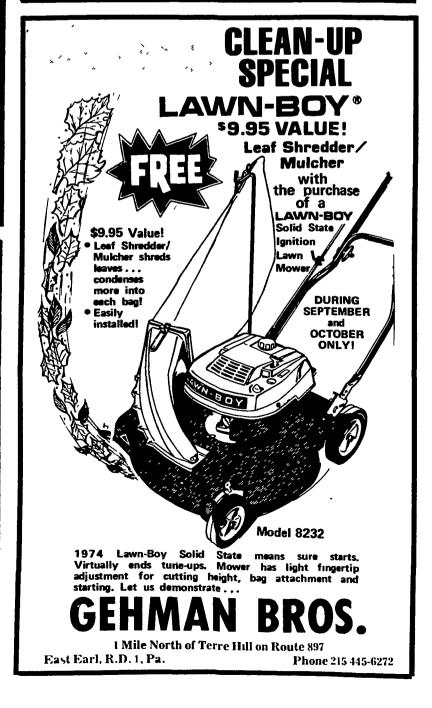

MMERMAN ANIMAL HEALTH SUPPLY

3 miles west of Ephrata off

**Woodcorner Road** 

Route 322 R.D. No. 4, Lititz, Pa. 17543

# BEFORE YOU BUY

- Starline Unloaders
- + Auto. Belt Feeders
- + New Roller Mills
- + Used 24' Badger unloader with 24" fan \$1,000.
- + Used Kool 54" blower \$350.
- + Used Jamesway 20 ft. unloader
- + Starline Water Bowls
- + All types of conveying systems + New round hay racks





We Service What We Sell

2436 Creek Hill Road or 2008 Horseshoe Road, Lancaster, Pa.



PALE: INTERNATIONAL

STAR SILO ASSOCIATION, Inc. RD 1 MYERSTOWN, PA 17067

DIAL (717) 866 5708

Write for FREE BOOKLET



# STEVENS FLAKEY **DAIRY FEEDS**

Formulated With Steam-rolled Soybeans for Increased

> **FLAVOR PRODUCTION PROFIT** BUTTERFAT

# STEVENS FEED MILL INC.

Ph. 267-2150 or 733-2153