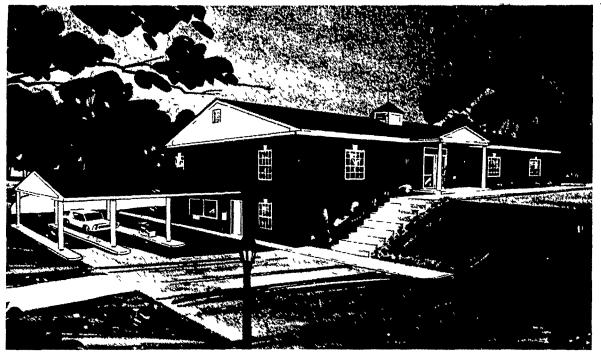

## 12—Lancaster Farming, Saturday, September 8, 1973

An artist's concept of The First National Bank of Strasburg's newest office set to

open September 12th at Routes 272 and 372 in the Buck.

## Strasburg Bank **To Open Buck** Branch Sept. 12

The First National Bank of Strasburg has set September 12th as the Grand Opening for their newest office at the Buck, Routes 272 and 372. The opening ceremonies will begin at 11.00 A M with a ribbon cutting and appearances by local dignitaries, including Senator Richard A. Snyder

The new office is Colonial in design and resembles the Strasburg Bank's other branches The two-story building is 47 feet by 62 feet and was constructed by H. W Nauman and Sons, Inc. It has six regular tellers' stations and two sit-down desks, a unique feature of the Strasburg Bank. Provisions have been made for two open drive-in lanes with one more available