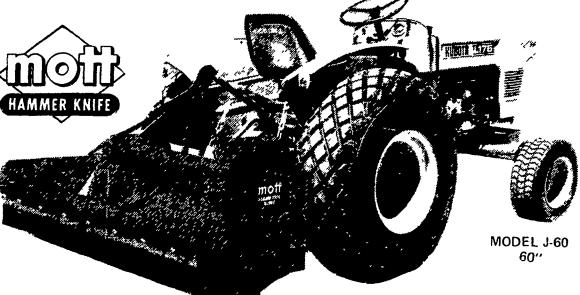

KU1011 L 225

**COMPLETE LINE OF PARTS & SERVICE** 

SAFETY FLAIL **MOWERS** 

SHRED WEEDS

CUTS BETTER-SAFERI

The knife-like flails of the MOTT system, with their edgewise slicing action, cut cleaner and use less power than other type flaifs

Being light weight and free swinging, they fold back when hitting obstructions, absorbing the force of impact—and thus minimizing the danger of throwing struck objects.

MOW LAWNS

**MULCH LEAVES** 

**SEE US AT AG-PROGRESS DAYS** AUG. 28-29-30 AT OLIVER BOOTH.