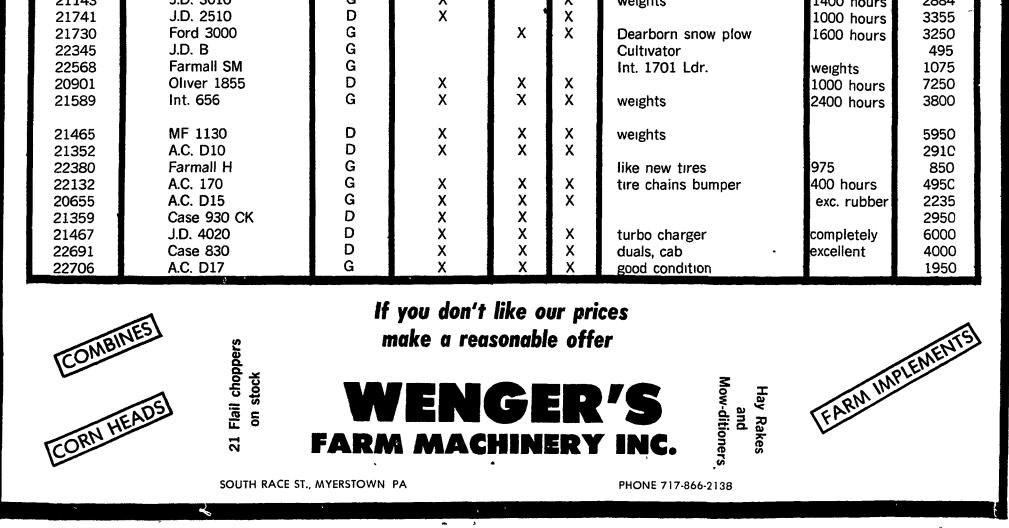

## WENGER'S LARGE SELECTION OF TRACTORS FARM TRACTORS TRACTORS

| stock<br>number | make & model   | gas or<br>diesel | power<br>steering | wide<br>front | 3<br>point | attachments               | comments   | price |
|-----------------|----------------|------------------|-------------------|---------------|------------|---------------------------|------------|-------|
| 21552           | Oliver 1855    | D                | х                 | х             | x          |                           | 800 hours  | 7250  |
| 21626           | Case 1170      | D                | X                 | X             | X          |                           | 700 hours  | 9500  |
| 21517           | M.F. 165       | D                | X                 | X             | X          |                           |            | 3000  |
| 21610           | Oliver 1855    | D                | X                 | X             | X          |                           | 1700 hours | 7250  |
| 21553           | Oliver 1750    | Ð                | X                 | Х             | х          | weights-cab               | 2100 hours | 5950  |
| 21602           | Farmall M      | G                |                   |               |            |                           |            | 950   |
| 21425           | Case 1030 CK   | D                | X                 | Х             | X          | weights                   |            | 5250  |
| 21588           | J.D. 4010      | D<br>D           | Х                 | Х             | Х          | turbo-charger             |            | 3930  |
| 21074           | J.D. 5020      | D                | Х                 | Х             | Х          | weights                   | 1700 hours |       |
| 21298           | J.D. 3010      | G<br>D           | Х                 |               | Х          |                           | 2500 hours | 2796  |
| 22085           | A.C. D17       | D                | Х                 | Х             | Х          | weights                   | series IV  | 3135  |
| 21574           | Oliver 1950 GM | D<br>G           | Х                 | Х             | Х          | weights-cab               | 2000 hours |       |
| 21732           | J.D. 1020      | G                |                   | X             | Х          | <b>C</b>                  | 2300 hours | 3450  |
| 21578           | Farmail 340    | G                | Х                 |               | FH         | weights                   | 1500 hours | 1575  |
| 21591           | Farmall 450    | G                | Х                 | ' X           |            | -                         |            | 1750  |
| 21663           | J.D. 4020      | D                | Х                 | X             | Х          |                           | 2000 hours | 7500  |
| 22399           | Ford 901       | D                | Х                 |               | Х          |                           |            | 750   |
| 2,609           | Oliver 1855    | D                | Х                 | Х             | X          |                           | 1400 hours | 7250  |
| 21185           | Farmall 450    | D                | Х                 |               | FH         | weights                   |            | 1660  |
| 21315           | M.F. 1100      | D                | х                 | Х             | Х          | weights                   | 1200 hours | 4950  |
| 21061           | Int. 4100      | D                | Х                 | Х             | Х          | weights-cab 4 wheel drive | 1800 hours | 11600 |
| 21627           | Oliver 1950T   | D                | х                 | Х             | Х          | fender tanks              |            | 5750  |
| 22177           | A.C. 180       | G                | Х                 | Х             | Х          | weights                   | 1400 hours | 5225  |
| 20429           | M.F. 175       | D                | Х                 | Х             | Х          |                           | 2500 hours | 3500  |
| 19457           | M.H. 44        | G                |                   |               |            | 318 Crysler V8            | new tires  | 1650  |
| 21143           | J.D. 3010      | G                | Х                 |               | Х          | weights                   | 1400 hours | 2884  |