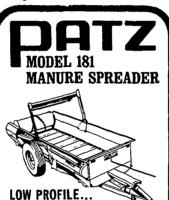

SINGLE DRUM Fits all standard tractor P.T.O.'s .. rugged Patz Model 150 hookand-eye apron chain . . . full 180 bu. capacity . optional hydraulic end gate retains all liquids within spreader box during travel