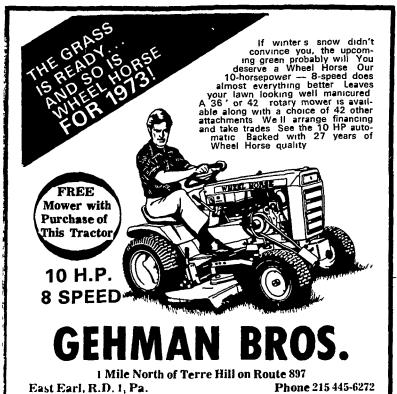

> P.O. BOX 71 MANHEIM, PA. 17545 Telephone (717) 665-3588

WHEEL HORSE LAWN & GARDEN TRACTORS

Mix well. Bake at 350 degrees for 40 minutes.

1 can cream of celery soup

1 cup elbow macaroni, cooked

1/4 cup chopped green pepper