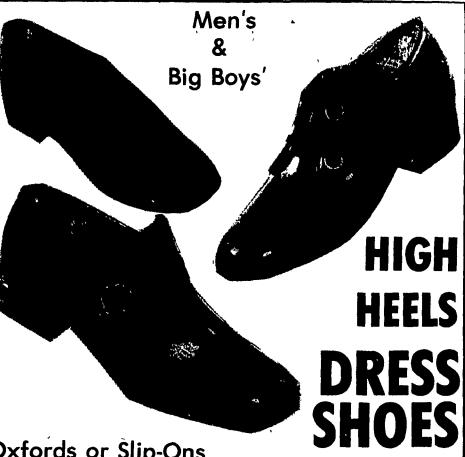

Brand Names:-"Micheal Finelli", "Balenciaga", "Tiffany" or "Smart Styles"; Narrow, Medium & Wide Widths. Made in U.S.A.

**SUPER LOW PRICES ONLY** 

A PAIR

MEN'S CONSERVATIVE STYLE

**DRESS SHOES** 

Black or Brown,

Sizes :- 61/2 to 12 - D or EEE Widths, Plain Toes, or Mocc Toes, Oxfords or Slip-Ons, Made in U.S.A.

**SUPER LOW PRICES ONLY** 

\$**7.98** 