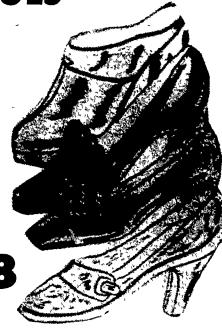

Made in England, Sold Elsewhere for \$24.95

SUPER LOW PRICE ONLY

**\$15.98** 

A PAIR

Oxfords or Slip-Ons Sizes:- 6½ to 12

**SUPER LOW PRICES ONLY** 

**LADIES' NEW SPRING & SUMMER** 

Solid Colors:- White: Black: Red; Navy; Bone,

Combination Colors: - White with Tan; White with Pastel Multi; Bone with Tan & Brown; White with Black; Beige with Tan

Heels: 2 Inch Mum; 13/4 Inch Sprite; 13/4 Inch Corsair; 13/4 Inch Ria; 2 Inch Fox Trot.

Brand Names:-"Micheal Finelli", "Balenciaga", "Tiffany" or "Smart Styles"; Narrow, Medium & Wide Widths. Made in U.S.A.

**SUPER LOW PRICES ONLY** 

A PAIR

MEN'S CONSERVATIVE STYLE

**DRESS SHOES** 

Black or Brown,