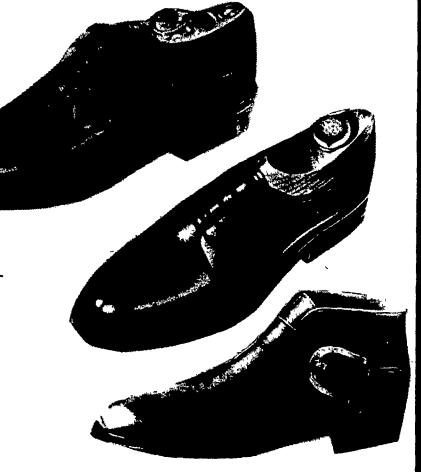

> Men's Deluxe Quality, ALL LEATHER,

## **DRESS**

Wing Tip, Military Brogue, Alconquin, George Boot, Charlie Boot,

Sizes:- 61/2 to 13-D, E & EEE Widths

Blacks or Browns, Leather Uppers, Leather Insoles, Leather Midsoles, Leather Linings, Leather Soles,

Made in England, Sold Elsewhere for \$24.95

SUPER LOW PRICE ONLY

**\$15.98** 

A PAIR

Oxfords or Slip-Ons Sizes:- 6½ to 12

**SUPER LOW PRICES ONLY** 

**LADIES' NEW SPRING & SUMMER** 

Solid Colors:- White: Black: Red; Navy; Bone,