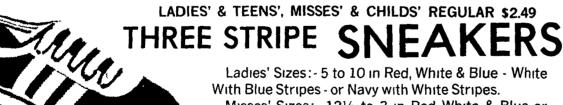

# SUEDE LEATHER

Simulated Wooden Soles with Rubber Tap Soles Brown or Navy Suede Leather Uppers

Sizes:- 5 to 10

**SUPER LOW PRICE ONLY** 

Ladies' Sizes: - 5 to 10 in Red, White & Blue - White With Blue Stripes - or Navy with White Stripes. Misses' Sizes - 121/2 to 3 in Red White & Blue or Navy with White Stripes.

Childs' Sizes - 81/2 to 12 in Red, White & Blue - Navy with White Stripes or Red with White Stripes.

Full Length, Foam Rubber, Cushion Insoles, High Quality, Cotton Duck, Uppers, Deck Style, Molded. Rubber, Soles,