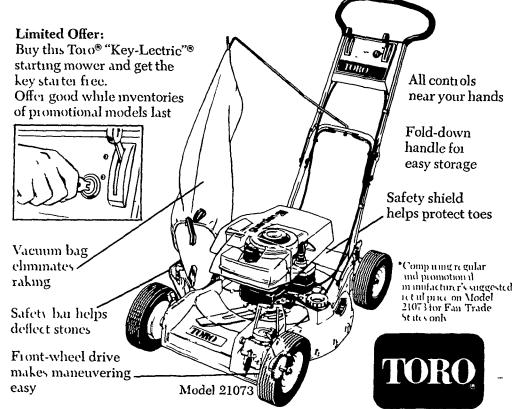

Telephone: (717) 393-3600

MOBILE HIGH PRESSURE WASHING SERVICE

Haven't you done without a Toro long enough?

PLUS S&H GREEN STAMPS Sales & Service

GEHMAN BROS.

1 Mile North of Terre Hill on Route 897

East Earl, R.D. 1