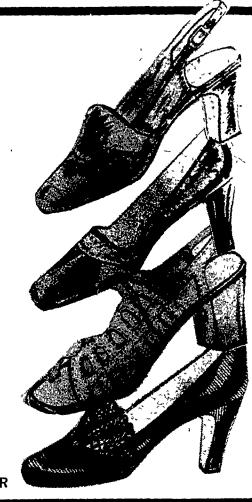

# FASHION SHOES

FOR SPRING & SUMMER

"Micheal Finelli", Tiffany", "Balenciaga", or "Smart Styles". Solid Colors - White, Navy, Red, Tan, Bone, or Black

Combination Colors - White with Pink, Green, Yellow & Torquoise - Bone with Tan & Brown - Navy with White - Malt Tan with White, Narrow, Medium & Wide widths.

SUPER LOW PRICES ONLY

\$6.98 \$8.98 & \$9.98 A PAIR

WORK SHOES

Oil Resistant, Lug Soles; Sizes - 7 to 12 - Made in U.S.A. Full Length, Cushion Insoles.

SUPER SPECIAL

6 INCH HEIGHT \$6.49 APAIR

8 INCH HEIGHT 6.98<sub>A PAIR</sub>