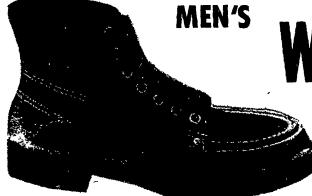

SUPER LOW PRICES ONLY

\$6.98 \$8.98 & \$9.98 A PAIR

WORK SHOES

Oil Resistant, Lug Soles; Sizes - 7 to 12 - Made in U.S.A. Full Length, Cushion Insoles.

SUPER SPECIAL

6 INCH HEIGHT \$6.49 APAIR

8 INCH HEIGHT 6.98<sub>A PAIR</sub>