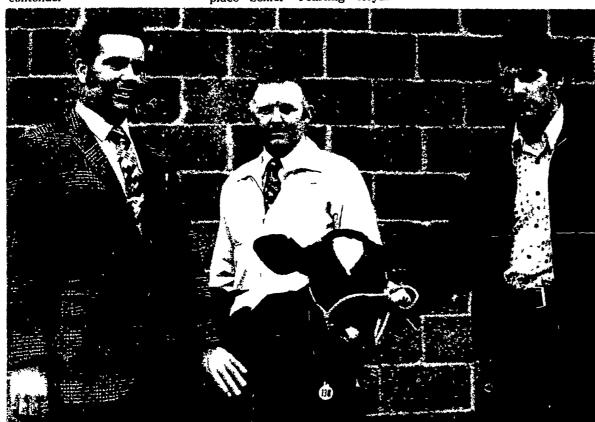

**AVAILABLE FROM ENOS BUCKWALTER** Lancaster, Pa.

Your USS AGRI-CHEMICALS Dealer

This was one of two Lancaster County calves that topped the \$100 mark in last Saturday's State Holstein Calf Sale in Harrisburg. It was consigned by Earl Stauffer, right, of Sunnycraft Farm in Ephrata Also in the photo are selectors Nathan Stoltzfus, left, and Jay Landis.