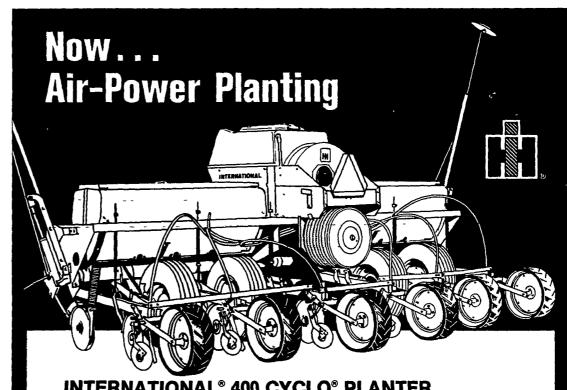

## STRIKES AGAIN!!

HERE'S A MACHINE THAT'S SO SIMPLE YOU'LL SAY —

> "WHY DIDN'T I THINK OF THAT"!

- No other planter plants so accurately . . . no other planter is so simple and convenient... because NO OTHER PLANTER PLANTS WITH AIR POWER.
- Simple air-powered seed metering system (only 3 moving parts) lets you precision plant at speeds up to 7 mph.
- Plant sized or unsized seed—corn, soybeans, sorghum, acid-delinted cotton, pelleted beets, popcorn, and a wide variety of edible beans -through the same metering system.
- One master hopper holds over 11 bushels of seed—enough to plant half-a-day, non-stop.
- No seed plates. To change crops, simply change the seed drum. A three-minute job.
- 4 and 6-row wide models, 6 and 8-row narrow models.