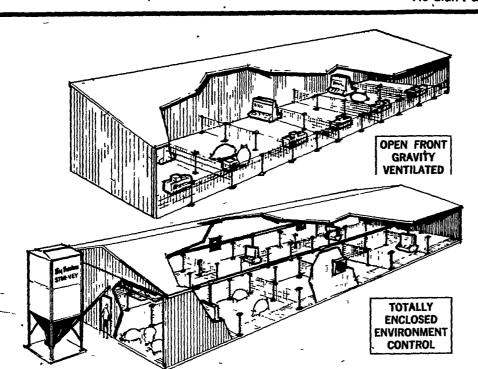

THERE ARE **MORE THAN** THREE SIDES TO THE HOG CONFINEMENT **QUESTION** 

Nearly ten years of testing and farm experience have taught us that there are many sides to the question of which type of finishing facility is best for the hog producer. Many producers favor the open-front, gravity ventilation type of facility. We have all the Big Dutchman equipment necessary for the open-front facility. Other producers favor a total environmental control finishing facility. Such a facility provides greater control of the hog's environment, whatever the climatic conditions outside, through the Big Dutchman Evap-O-Pad ventilation system and the use of partial slats.

Open-front or total environmental control; let us help you put it all together! Whichever side of the question you take, we have the equipment you need.