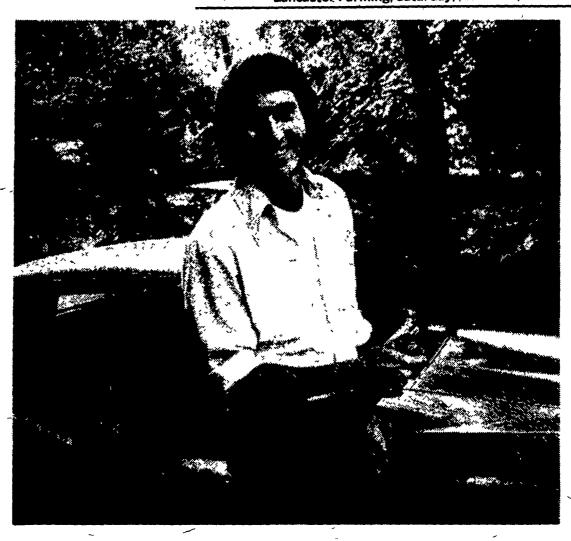

### Mike Finamore was told he had leukemia. Nine years ago.

When Mike Finamore was thirteen years old, he was told he had leukemia. At that time, this meant he had five,

maybe six months, to live.
But just about then, leukemia research produced some dramatic results: A special combination of drugs that

would kill the leukemia cells in the blood and permit the person to live longer than ever before.

So Mike was treated. And it worked. He didn't die.

instead, he became one of the fortunate few to have leukemia and live. And today his weekly treatments enable him to lead a normal life.

In fact, right now he's putting the roof on a house he built himself. And when it's finished there will be a

double celebration. The new house. And Mike's 22nd birth-

Most people expect presents. Mike's happy just to have a birthday.