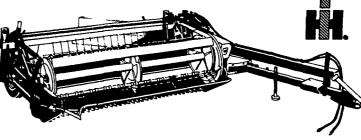

# NEW INTERNATIONAL® 990 MOWER CONDITIONER

#### Extra performance to talk about

Full capacity with less power...famous IH balancedhead sickle drive...controlled platform float...big 44-inch diameter reel...exclusive positioning of reel bats...large full-length conditioning rolls...self-compensating roll pressure.

You get all these extra performance features plus 'many more with the 990 to help you get your hay in fast, with less leaf loss regardless of crop or condition.

Ask for a demonstration and see what a big difference a 990 can make in your operation.