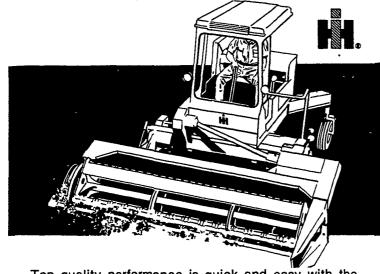

Come in today. You don't need any pull to get a great bargain from us.

International® 225 Hayswather

Top quality performance is quick and easy with the International 225 Hayswather. Just match these big capacity features with your toughest crops, the International 225 Hayswather does the rest—quickly, easily, and always at top performance:

- Easy adjustable windrow forming shields or take them off and lay a wide swath.
- Big, all-condition flotation tires.
- Fully adjustable seat-comfortable ride.
- Exclusive torsion bar float—fast, safe and responsive.
- Wide 10-ft. tilt adjustable platform.
- Four bat, low profile reel with breakover bar.
- Conditioner placed a long distance from knife—won't pull up crop before it is cut.