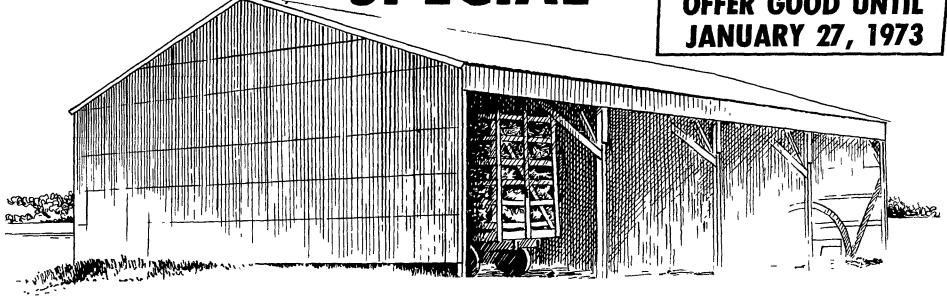

FARM SHOW BUILDING SPECIAL

OFFER GOOD UNTIL **JANUARY 27, 1973** 

### CHOICE OF TWO (2) BUILDINGS

• 30' x 45' - Economy Building - \$2995.00\*

Height: 10' 7" Under Open Front Plates

• 37'6" x 60' - Economy Building - \$4895.00 \*

Height:12'7" Under Open Front Plates

Both Buildings Painted Steel Siding and Galvanized Steel Roofing.

\* Erected on your prepared site.

**OPTIONS AVAILABLE** 

ALL TYPES OF FARM BUILDINGS AVAILABLE — ALSO COMMERCIAL BUILDINGS.

SEE YOUR AGWAY BUILDING SALESMAN

1027 Dillerville Road, Lancaster, Pa. 24 Hour Service Daily Ph. 717-397-4761