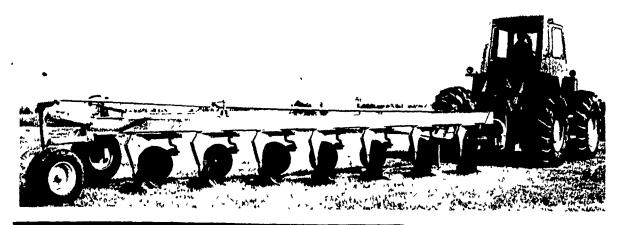

New from J I Case are the 7000 and 8000 series 18" Moldboard Plows - 4 bottom to 8 bottom models. The new plow backbone box-beam measures 6" x 8". Models available with shear-bolt, trip-beam or auto-reset.