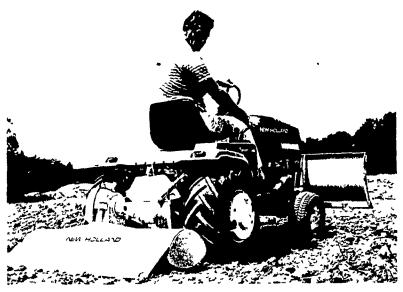

# Machinery **Preview**

SPERRY NEW HOLLAND has introduced the 16 hp. Model S-16 lawn and garden tractor. Unit is available with a wide range of attachments including 54" front blade and 34" rotary tiller, shown.