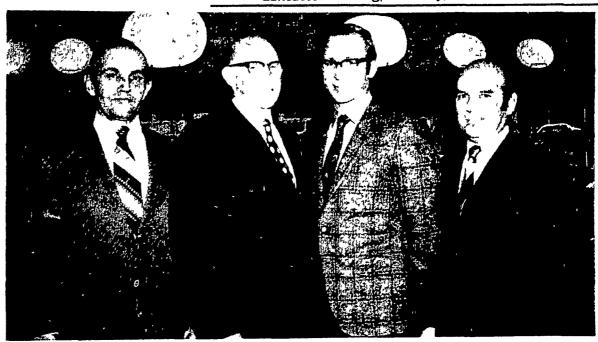

Among men cited recently by Atlantic Breeders Cooperative for their services were: left to right, Clyde W. Martin, East Earl RD1, director; Robert J. McDowell,

Atglen; Charles D. Shelton, Quarryville RD3, and B. Robert Charles, Columbia