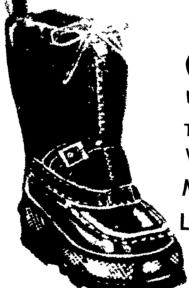

MEN'S & LADIES' FRONT ZIPPER

# SNOW MOBI

Thick, Warm, 8MM Replaceable Filiners Water Proof, Rubber, Bottoms

MEN'S SIZE:- 7 to 12

SUPER SPECIA **LOW PRICE ON** 

LADIES' SIZES:- 5 to 10

LITTLE GIRLS' WATER PROOF OVER THE FOOT

Warm, High Pile, Fleece Lining-Throughout; 100 per cent Waterproof, One Piece, Construction; Colors. - Brown or Black; Sizes: - Childs' 9 to 12 — Misses' 13 to 4