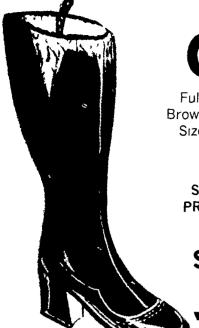

LADIES' EEE WIDTH WIDE

### F **BOO**1

Full Length Side Zippers, Blacks, Whites, or **Browns** 

Sizes - 5 to 11 — EEE Widths YOUR Choice of 11 Different Styles

SUPER LOW \$10.98

**\$12.98** 

\$15.48 A PAIR

LADIES' & TEENS' **SPORT** 