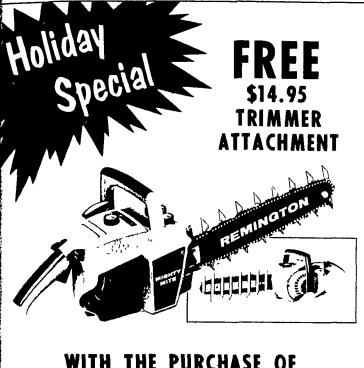

### WITH THE PURCHASE OF REMINGTON MIGHTY MITE CHAIN SAW

BOTH FOR ONL \$12995 A \$144.90 VALUE •Trimmer attachment makes your Remington Chain Saw even more useful.

•Ideal for cutting brush, bushes, and mature hedges to ¾" thick.

OFFER ENDS DEC. 25, 1972 **GEHMAN BROS** 

1 Mile North of Terre Hill on Rt. 897

East Earl R. D. 1

SUPER

SPECIAL

Phone 445-6272

Fall is one of my favorite times in the year. I've always enjoyed the beautiful foliage in the woods whether they were in New York, Ohio or Pennsylvania.