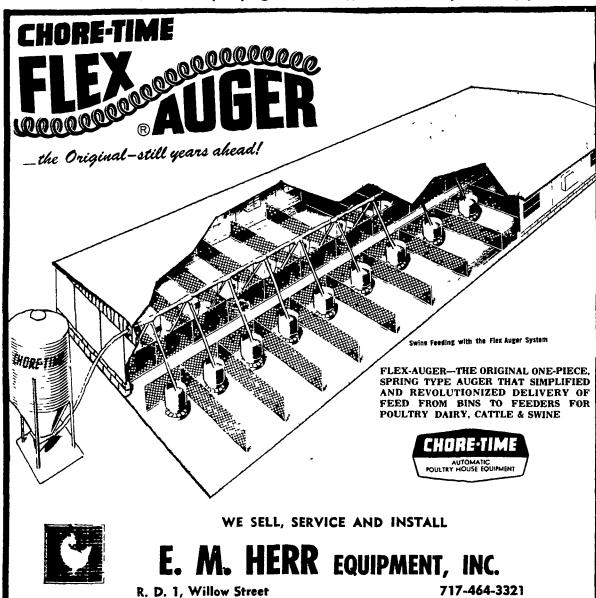

Windmills have been pumping water in Lancaster County for many years.



## READ LANCASTER FARMING FOR FULL MARKET REPORTS



## Be sure you apply enough

The new higher-powered fertilizers often require more lime each application to maintain a neutral soil that tests to pH7.

IVAN M. MARTIN, INC.

Blue Ball, Pa. 354-4125

Gap, Pa. 442-4148



## DO YOU KNOW HOW MUCH MILK YOUR COWS CAN REALLY GIVE?

A cow is a factory. She eats grass, hay, silage, grain and Wayne Feeds. She makes milk. Each cow-factory has a certain bred-in capacity. When Bossy's assembly line isn't running at full capacity, she isn't making as much money for you as she should. The way to find out if she's really running at full capacity is to put more feed in and see if you get more milk out. FEED HER ACCORDING TO WHAT SHE COULD GIVE TOMORROW, instead of what she gave yesterday. ■ Wayne can