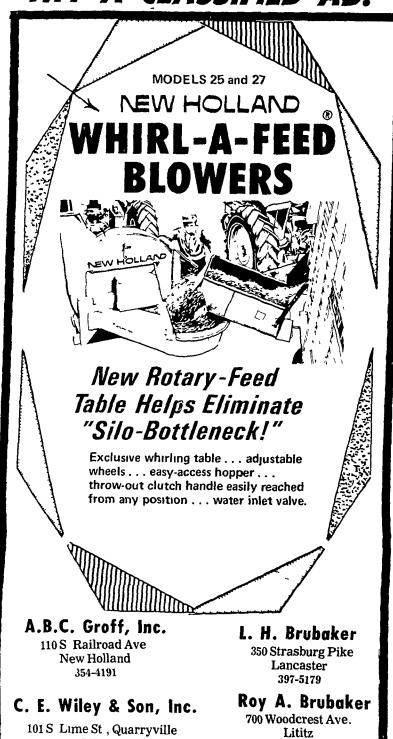

OPDRESS ALFALFA

There are several times of the year when alfalfa can be topiressed but fall is one of the best times The use of a phosphoruspotash fertilizer is suggested because alfalfa plants are heavy users of both of these elements Some growers will topdress after the removal of the first cutting while others prefer applications during the late summer or early

fall; either time should give good results; the important thing is to do the topdressing at least once a year in order to get larger yields and to hole the alfalfa plants for longer periods of time. The use of nitrogen in the fertilizer for established stands of alfalfa is still questionable, as a starter fertilizer for new stands, the nitrogen is helpful in getting a stronger plant in a shorter length

# TRY A CLASSIFIED AD!



## QUALITY

626-7766

THAT'S AN ELUSIVE COMMODITY ISN'T IT? THIS IS OUR APPROACH TO QUALITY IN DAIRY FEEDS.

### 1. Formulation Control

786-2895

- a requirements determined by our own research.
- b computer selected ingredients to meet those requirements
  - 1 not least cost formulation
- c current and legal registrations and tag

## 2. Incoming Ingredients

- a sample every one before unloading
- b maintain quality records on each supplier (they really hate us for that)

### 3. Quality Production

- a precise mixing procedure on vitamins and minerals
- b close tolerances on all ingredients

### 4. Quality of finished product

- a visual inspection
- b correct identification
- c lab analysis
- d flushing between feeds

Quality control is a way of life with us, not simply a program



#