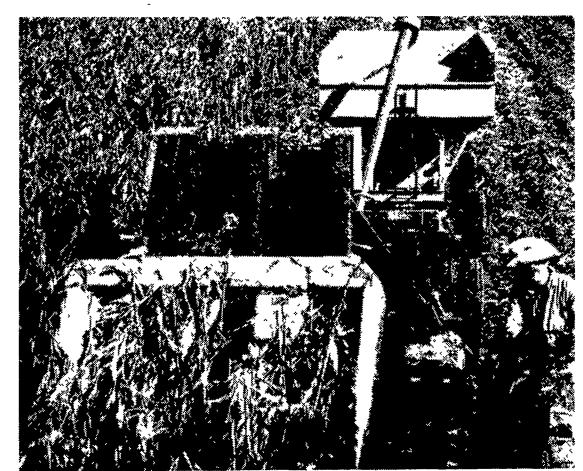

## Introducing the 3-row Supersheller

combine capacity at a fraction of a combine's price.

Bet you never thought there'd be a pulltype corn harvester that would pick and shell over 450 bushels of corn an hour. But there is. From New Idea. It's the new 3-row (wide or narrow) Supersheller.

Rugged cage shelling mechanism has tremendous capacity-yet it's seed corn gentle. See it today. It's got a 3-row combine's capacity-at far less than a combine's price.

Fits 2- or 3-row Superpicker gathering units from picking positions to transport

both have new hydraulic hitch for effortless switching

There's a good idea behind every New Idea.

A. L. HERR & BRO. Quarryville

N. G. HERSHEY & SON Manheim

CHAS. J. McCOMSEY & SONS Hickory Hill, Pa.

KINZER EQUIP. CO. Kinzer