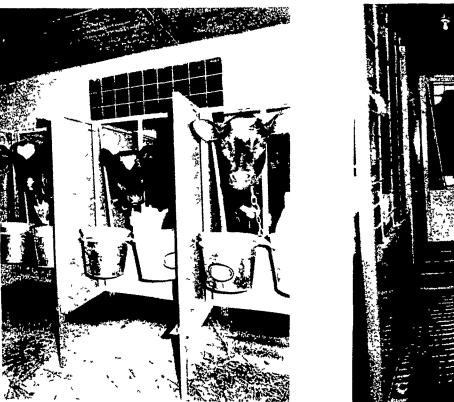

## **INDIVIDUAL CALF STALLS**

This is the successful stall for raising calves in environmental controlled barns. Veal — Dairy Beef — Herd Replacements. Stall size — inside 22 x 48; outside 22 x 60.

INC. Stevens, Pa.

PARADISE SUPPLY Paradise

**POWL'S FEED SERVICE** R D. 2, Peach Bottom

> H. M. STAUFFER & SONS, INC. Witmer

Advantages of the Frey elevated calf stalls: Reduced labor, Eliminating bedding, Controlled feeding, Lowering cost per calf, Reduce Calf losses, Cut stall upkeep to a minimum, Healthier calves. In short, better management, Increased profits.