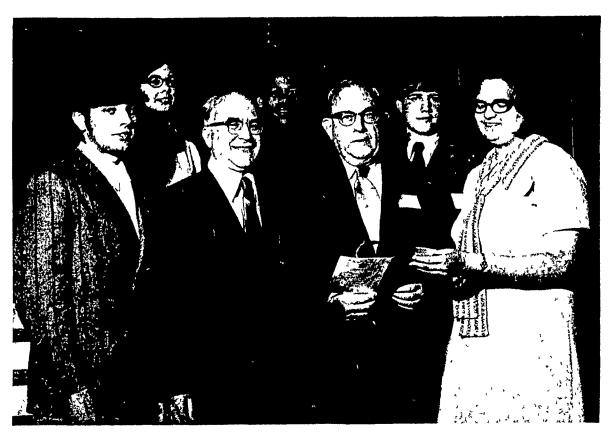

Sharing ideas on local government issues during a special legislative breakfast at Pennsylvania 4-H Capital Days in Harrisburg Monday and Tuesday are: from left, Nelson Martin, Linda Stoltzfus, Senator Richard Snyder, Carlton Mack, Representative Sherman Hill, David Bitler. and Debra Gregory. The two-day event was designed to give 4-H members a working knowledge of the functions of government which is part of the youth citizenship program. Also attending, but not pictured, was Agnes Gibson, breakfast mistress of ceremonies.