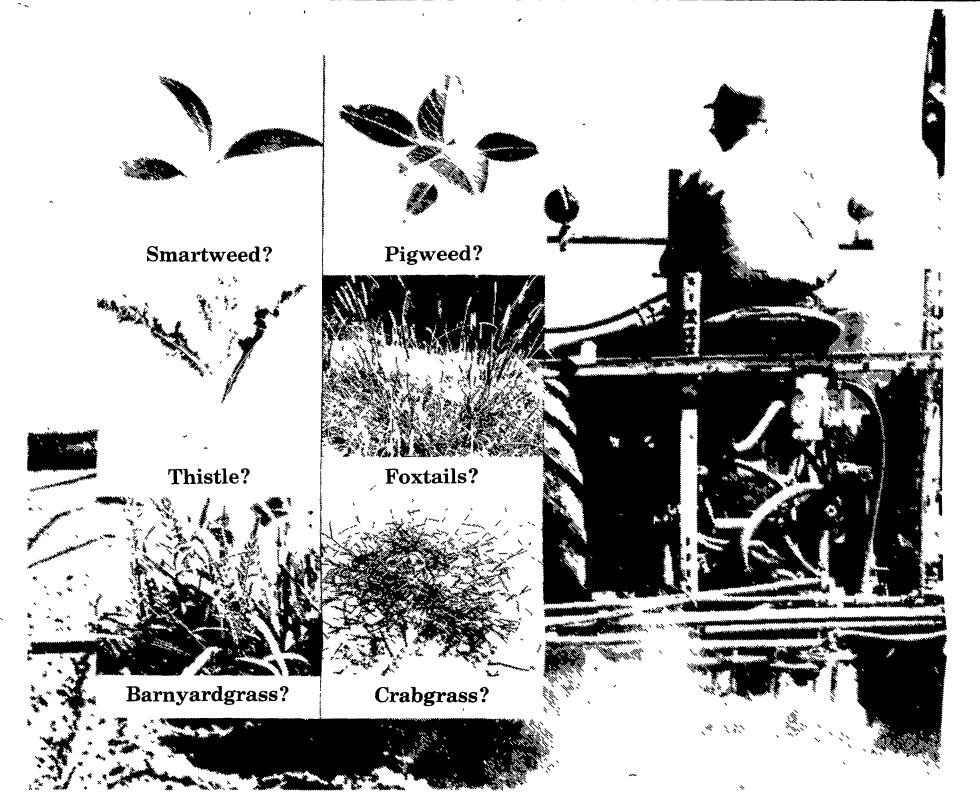

Mrs. Alexander said the bureau is currently involved in making its inspections program uniform so that paperwork and functions can become more streamlined.

NEW COMBINATIONS ON CORN CONTROL HARD-TO-KILL BROADLEAF WEEDS AND GRASSES OTHERS MISS

## EARLY POST-EMERGENCE TANK-MIX ON CORN

How to beat young, tough broadleafs, vines, weed grasses before they damage your corn?

÷

If you know where and what your weed problem is, the new tank-mix combination, Banvel + Lasso, goes down just after planting, before corn or weeds emerge . . . timed to destroy weed and grass seedlings, when corn cannot compete successfully with weeds.

Depend on this combination like insurance coverage. No harm to corn. No need to incorporate. No carryover. No residue problems.

Banvel + atrazine tank mix can do the broadspectrum weed control job on weeds resistant to 2,4-D and not adequately controlled by atrazine alone.

Allows you first to make sure how much and what

kind of a weed problem you have. Spray 3 to 15 days after corn emerges, when grasses are less than two inches.

No brittleness caused in corn. Ideal for narrow-row, minimum-tillage programs. One early-post treatment gives season-long control. So, usually no need to cultivate.