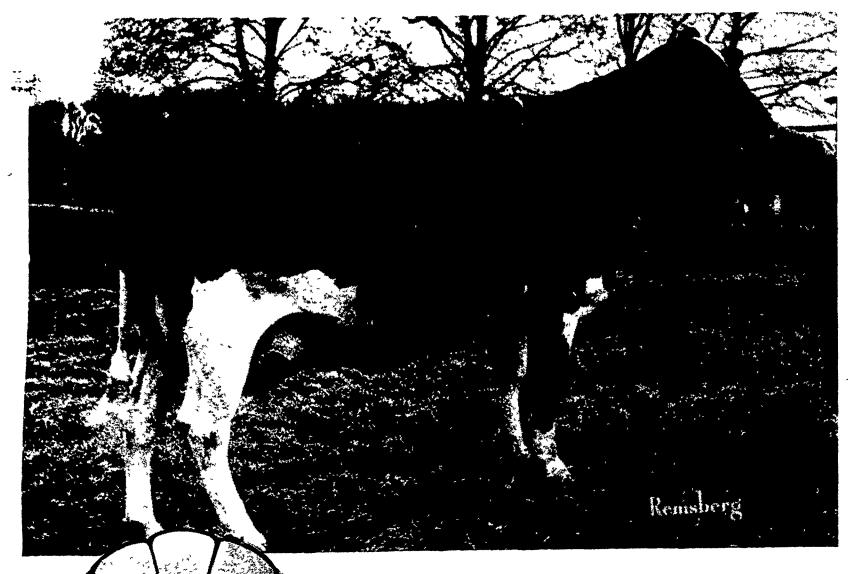

## Another Outstanding Performance . . .

We extend our congratulations for another outstanding production performance. It takes select breeding, expert management and a carefully chosen feeding program to produce records of this kind. We're proud that this entire herd was fed on Pennfield Feeds.

Find out about our complete line of scientifically formulated Dairy Feeds today. Call a Pennfield Dairy Specialist, just for the record.

Owner-Sinking Springs Farm, Inc., York, Pa. Manager - Herman E. Stebbins Sinking Spring Mick Lila "VG-89" 5-4 357d 21,279M 974F Heifer - Sinking Spring Posch Star Samantha 2-1 305d 20,189M 739F

Herd fed on Pennfield Uni-Pel Dairy Flakes.

711 Rohrerstown Road, Lancaster, Pennsylvania 17604

LANCASTER YORK

R 392-2145 854-7867

LITITZ RED LION 626-2106 246-8651