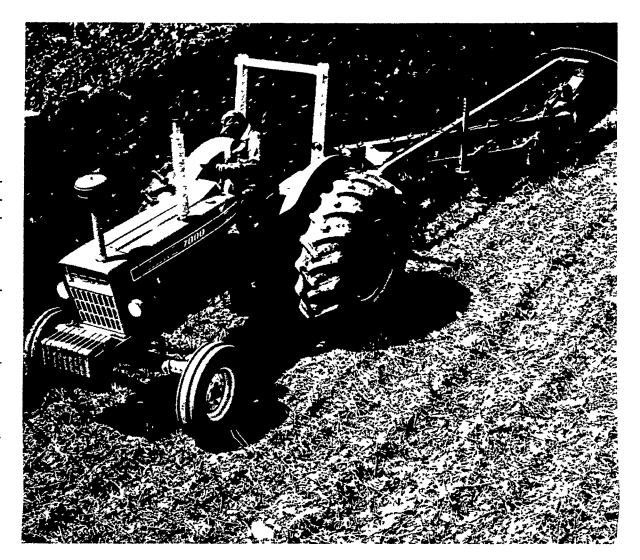

# AMAZING NEW LOAD MONITOR.

World's most advanced tractor hydraulics.

Be among the first to see Ford's brand new 7000 tractor. This turbocharged, 80plus horsepower\* tractor features amazing Load Monitor—the biggest breakthrough in tractor hydraulics since Ford pioneered the 3-point hitch over 30 years ago.

Load Monitor is a unique draft sensing device. Only Ford's Load Monitor gives you all the advantages of top link sensing and lower link sensing . . . plus draft control of semi-mounted and pull-type equipment.

Load Monitor senses and corrects working depth of front or mid-mounted equipment, as well as rear-mounted. And it does so with amazing speed and precision. Even implements hitched to the drawbar. (Who but Ford can offer you this?) See the world's most advanced hydraulic system, standard on the new 7000 tractor, at the Ford exhibit.