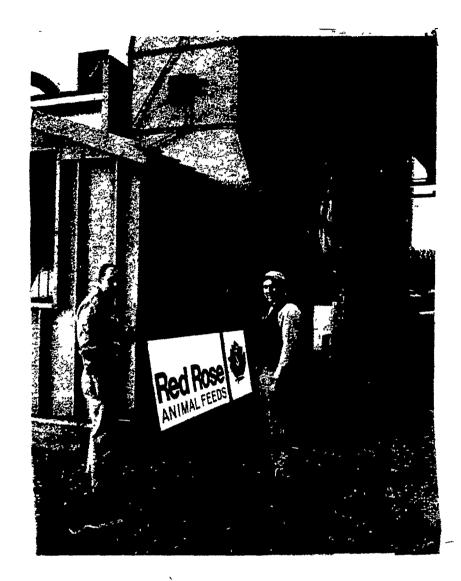

## RED ROSE FARM SERVICE, INC. ANNOUNCES PURCHASE OF COMPLETE GRAIN HANDLING FACILITIES

Red Rose Farm Service, Inc. grain handling facilities, R. D. 1, New Providence, Pa. (formerly Weaver Grain Inc.)

Pete Howard, Manager, Red Rose Farm Service, Inc. and Richard Ibach