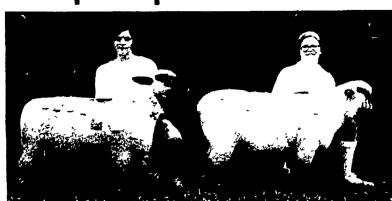

Carla and Linda Schaefer. In the Hampshire Yearling

The grand champion and reserve grand champion Hampshire ewes for the Chester-Delaware Counties 4-H Fair were exhibited by two Chester County 4-H girls. Joan Liesau, left, of Spring City, exhibited the reserve champion while Ann Baroni, Downingtown, exhibited the grand champion. Ann was also the junior chanpion fitter and reserve champion showman, while Joan was senior champion fitter for the show.