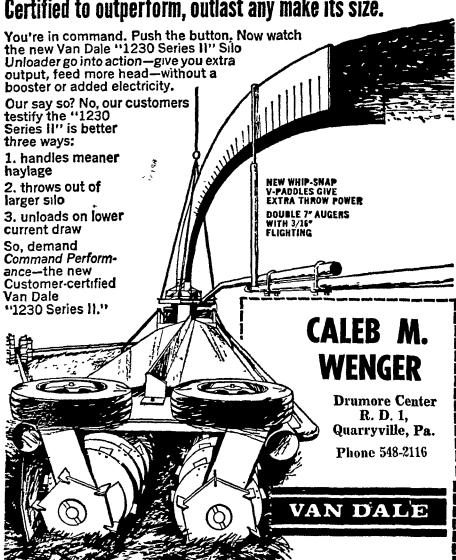

## **Command Performance**

New Van Dale "1230 Series II" Silo Unloader Customer-Certified to outperform, outlast any make its size.

\_\_\_\_\_\_