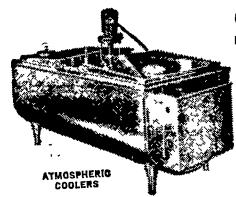

### "ADVANCED EVAPORATOR" DESIGN

 Sunset Bulk Milk Coolers are available in many different models . . . there's a tailored size for your herd.

Atmospheric coolers feature "Positive Refrigerant Control", built in fast drainage, all stainless steel and complete-automatic controls mounted on cooler. You can depend on lowest operating and maintenance costs.