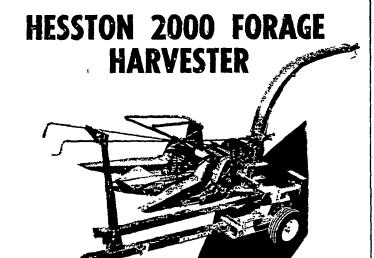

The 2000 features a 150 H.P. 1,000 RPM gear box and high capacity cutter. Can be used with a variety of Hesston Headers — 2 and 3 row corn headers, 2 row snapper header, and 6 ft. pickup header. Come in today and see this pull-type work horse.